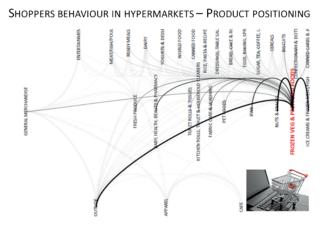

- How to compare performance retail products across multiple channels dynamically?
- How to optimize store layouts to maximize shopping delight for retail outlet visitors?
- How to visually represent inventory management for quick actions across stores?
- How to identify incremental sales as a result of focused campaigns?
- Where is the bottleneck in supply chain network that minimizes inefficiencies?
- How to dynamically compare store performance in order to prioritize action where needed?