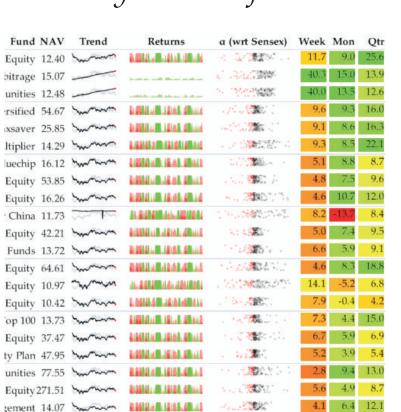

# Services

Give us your data, and we will share insights on that visually

How is paddy cultivated

What is the performance of every mutual fund?

Automated analysis

Visualisations created automatically based on unsupervised analysis