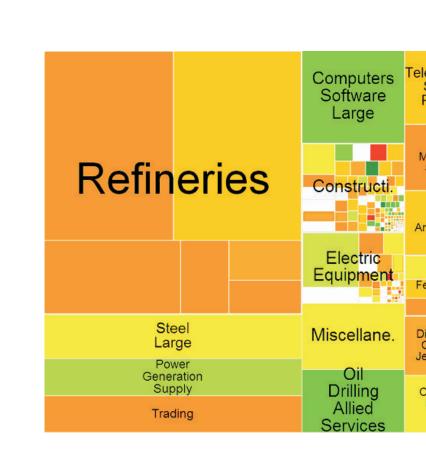

What is my revenue

breakup by product,

How long should you hold a stock after buying

Sales & profitability of every company in India

What we offer